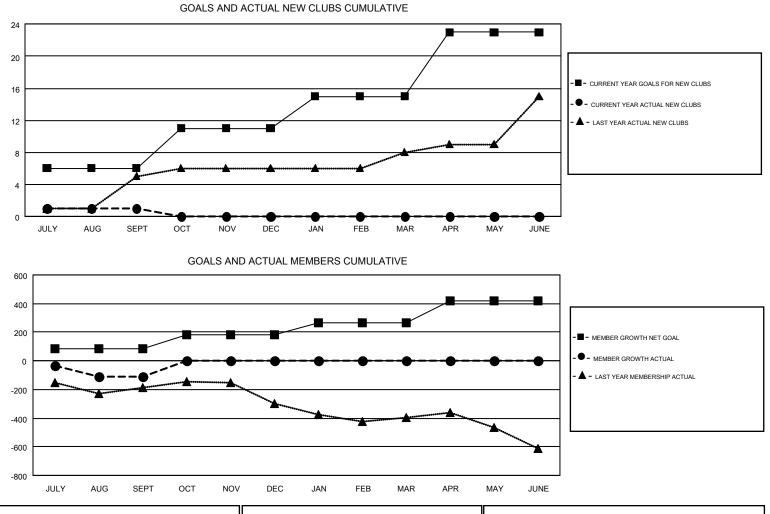

## **CINDY GREGG** GMT

Results as of: 9/30/2018

| G | MT | CA | 1 |
|---|----|----|---|
|   |    |    |   |

| Clubs                 |               |           |               | Members               |                           |                         |                                                    |  |
|-----------------------|---------------|-----------|---------------|-----------------------|---------------------------|-------------------------|----------------------------------------------------|--|
| RESULTS FOR 2018-2019 |               |           |               | RESULTS FOR 2018-2019 |                           |                         |                                                    |  |
| QUARTER               | NEW CLUB GOAL | NEW CLUBS | DROPPED CLUBS | QUARTER               | MEMBER GROWTH NET<br>GOAL | MEMBER GROWTH<br>ACTUAL | DROPPED<br>MEMBERS ACTUAL<br>(including transfers) |  |
| JULY/AUG/SEPT         | 6             | 1         | 8             | JULY/AUG/SEPT         | 84                        | 285                     | 360                                                |  |
| OCT/NOV/DEC           | 5             | 0         | 0             | OCT/NOV/DEC           | 100                       | 0                       | 0                                                  |  |
| JAN/FEB/MAR           | 4             | 0         | 0             | JAN/FEB/MAR           | 82                        | 0                       | 0                                                  |  |
| APR/MAY/JUNE          | 8             | 0         | 0             | APR/MAY/JUNE          | 151                       | 0                       | 0                                                  |  |